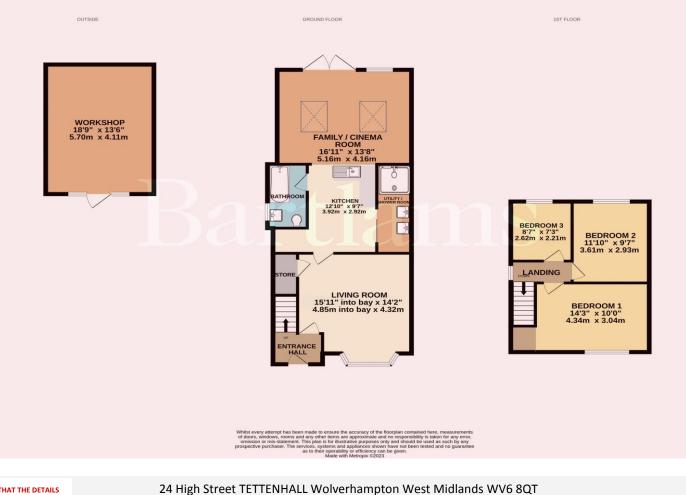

## £285,000

**\*\*FXTENDED FAMILY HOME LOCATED IN A SOUGHT-AFTER LOCATION\*\*** Beautifully presented throughout to a high standard with a fantastic open-plan kitchen/living space this home is ideal for a family looking to be within walking distance of useful local amenities including primary and secondary schools. Considerably extended to the rear creating a large family area having multi-functional use, front sitting/dining room, Utility room with shower area and downstairs family bathroom. On the first floor are two double bedrooms and a further bedroom with fitted wardrobes. Driveway to the front and a south-facing rear garden with a patio area, brick-built BBQ area and a large rear outbuilding measuring 18ft x 15ft.

## EXTENDED FAMILY HOME.

- THREE BEDROOMS.
- OPEN-PLAN KITCHEN/LIVING SPACE.
  - LIVING/DINING ROOM.
- DOUBLE GLAZING AND CENTRAL HEATING.
  - OFF ROAD PARKING.
- **ENCLOSED SOUTH FACING REAR GARDEN.** 
  - POPULAR LOCATION.