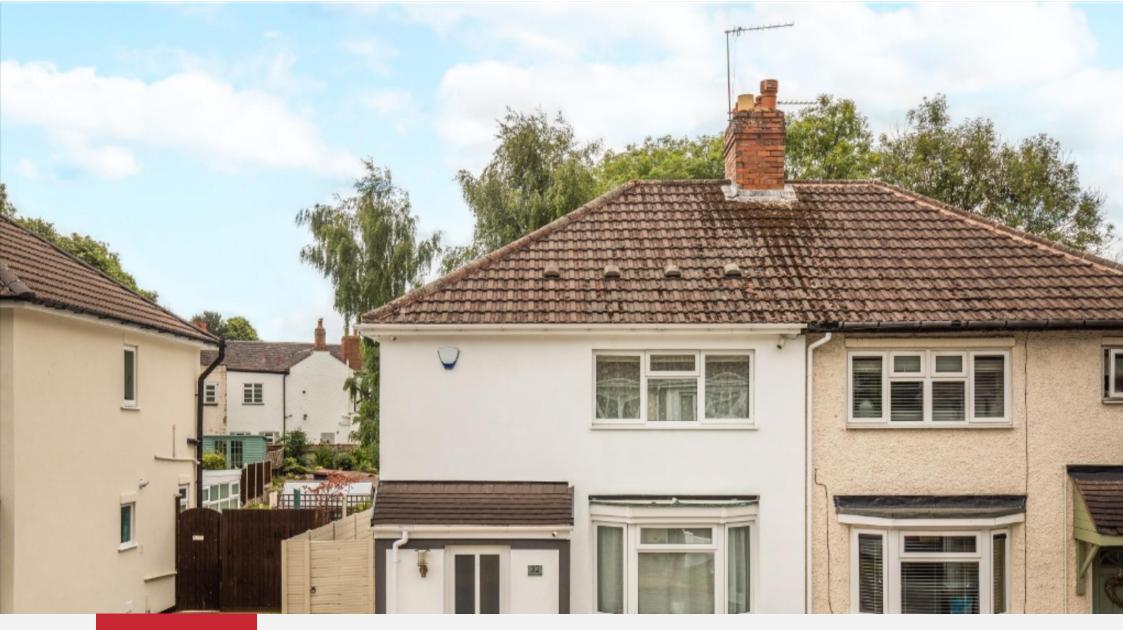

## £285,000

**\*\*FXTENDED FAMILY HOME LOCATED IN A SOUGHT-AFTER LOCATION\*\*** Beautifully presented throughout to a high standard with a fantastic open-plan kitchen/living space this home is ideal for a family looking to be within walking distance of useful local amenities including primary and secondary schools. Considerably extended to the rear creating a large family area having multi-functional use, front sitting/dining room, Utility room with shower area and downstairs family bathroom. On the first floor are two double bedrooms and a further bedroom with fitted wardrobes. Driveway to the front and a south-facing rear garden with a patio area, brick-built BBQ area and a large rear outbuilding measuring 18ft x 15ft.

## EXTENDED FAMILY HOME.

- THREE BEDROOMS.
- OPEN-PLAN KITCHEN/LIVING SPACE.
  - LIVING/DINING ROOM.
- DOUBLE GLAZING AND CENTRAL HEATING.
  - OFF ROAD PARKING.
- **ENCLOSED SOUTH FACING REAR GARDEN.** 
  - POPULAR LOCATION.