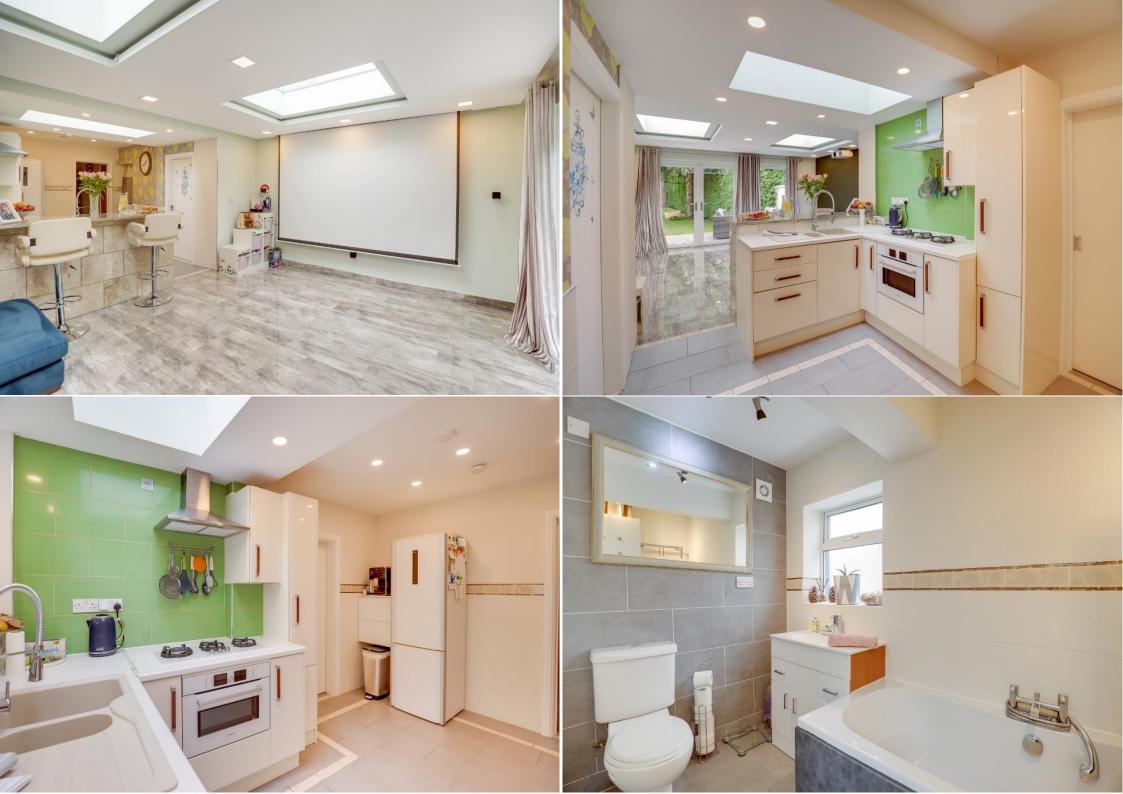

## £285,000

**\*\*FXTENDED FAMILY HOME LOCATED IN A SOUGHT-AFTER LOCATION\*\*** Beautifully presented throughout to a high standard with a fantastic open-plan kitchen/living space this home is ideal for a family looking to be within walking distance of useful local amenities including primary and secondary schools. Considerably extended to the rear creating a large family area having multi-functional use, front sitting/dining room, Utility room with shower area and downstairs family bathroom. On the first floor are two double bedrooms and a further bedroom with fitted wardrobes. Driveway to the front and a south-facing rear garden with a patio area, brick-built BBQ area and a large rear outbuilding measuring 18ft x 15ft.

## EXTENDED FAMILY HOME.

- THREE BEDROOMS.
- OPEN-PLAN KITCHEN/LIVING SPACE.
  - LIVING/DINING ROOM.
- DOUBLE GLAZING AND CENTRAL HEATING.
  - OFF ROAD PARKING.
- **ENCLOSED SOUTH FACING REAR GARDEN.** 
  - POPULAR LOCATION.